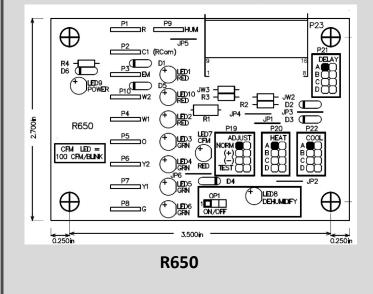

## R600, R650

The R600 and R650 interface boards convert thermostat

inputs and field selectable CFM settings to signals used by

## the ECM motor.

R600

ECM Motor Connector CFM LED (1 flash per 100 CFM) Fan Speed Selectable Jumpers

CFM Adjust Setting

DELAY Adjust Setting

**HEAT Adjust Setting** 

COOL Adjust Setting

Dehumidification Jumper and LED

Terminal Block to connect Thermostat

R, C, EM, W1, O, Y2, Y1, G Quick Connects

## **R650 FEATURES**

All of the features above except terminal block

W2 Quick Connect and LED

HUM Quick Connect

Field Selectable Dehumidification Jumper