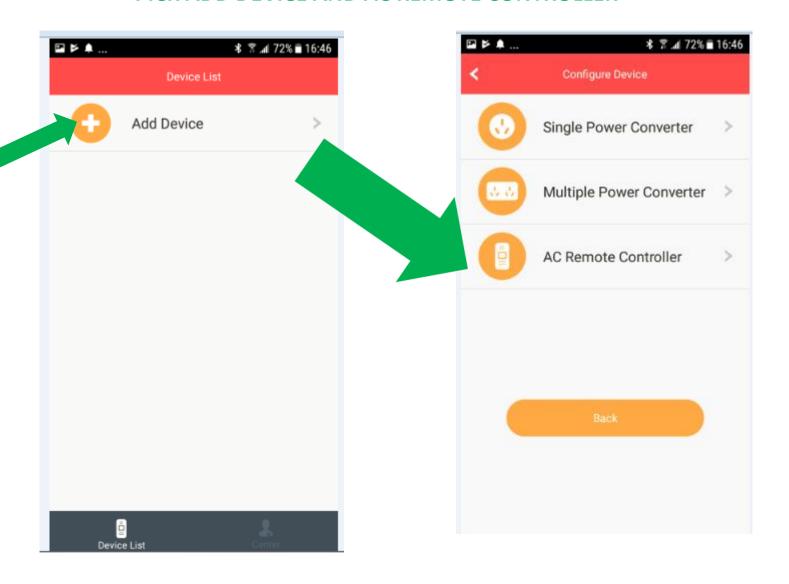

R MINISPLIT (AIR CONDITIONER / HEAT PUMP) REFER TO THAT QUICK START GUIDE OR TO THE MANUAL

# FOR WI-FI TO WORK THIS CONTROLLER MUST BE PLUGGED IN TO WALL POWER AND LEFT POINTING AT THE MINI SPLIT





2 WAYS TO POWER: VIA WALL BASE OR WALL MOUNT (DIRECT PLUG)

IF YOU DISCONNECT FROM WALL PLUG,
CONTROLLER WILL STILL CONTROL THE MINI SPLIT
FROM THE BUTTONS BUT NOT FROM YOUR
PHONE. YOU CAN ALSO USE AS A FLASHLIGHT





# WHEN PLUGGED IN TO WALL POWER YOU CAN CONTROL VIA "GENIUS REMOTE" APP ON YOUR PHONE AND SET UP SCHEDULES







2 WAYS TO POWER: VIA WALL BASE OR WALL MOUNT (DIRECT PLUG)

### **STEPS TO SET UP WI-FI:**

- 1. DOWNLOAD THE "GENIUS REMOTE" APP
- 2. REGISTER
- 3. THE PASSWORD MUST BE 4-12 CHARACTERS- NUMBERS OR LETTERS ONLY!!





#### PICK ADD DEVICE AND AC REMOTE CONTROLLER



### AND FOLLOW THE INSTRUCTIONS ON YOUR PHONE