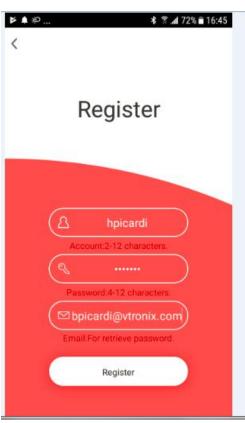

### **STEPS TO SET UP WI-FI:**

- 1. DOWNLOAD THE "GENIUS REMOTE" APP
- 2. REGISTER
- 3. THE PASSWORD MUST BE 4-12 CHARACTERS- NUMBERS OR LETTERS ONLY!!