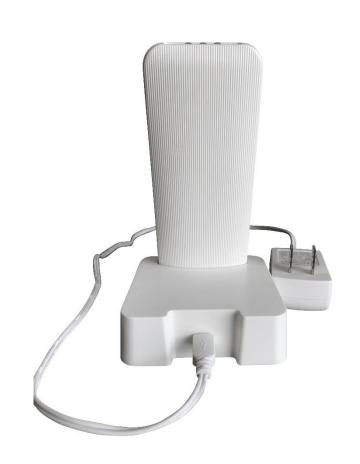

# FOR WI-FI TO WORK THIS CONTROLLER MUST BE PLUGGED IN TO WALL POWER AND LEFT POINTING AT THE MINI SPLIT

2 WAYS TO POWER: VIA WALL BASE OR WALL MOUNT (DIRECT PLUG)

IF YOU DISCONNECT FROM WALL PLUG,
CONTROLLER WILL STILL CONTROL THE MINI SPLIT
FROM THE BUTTONS BUT NOT FROM YOUR
PHONE. YOU CAN ALSO USE AS A FLASHLIGHT

# WHEN PLUGGED IN TO WALL POWER YOU CAN CONTROL VIA "GENIUS REMOTE" APP ON YOUR PHONE AND SET UP SCHEDULES

2 WAYS TO POWER: VIA WALL BASE OR WALL MOUNT (DIRECT PLUG)