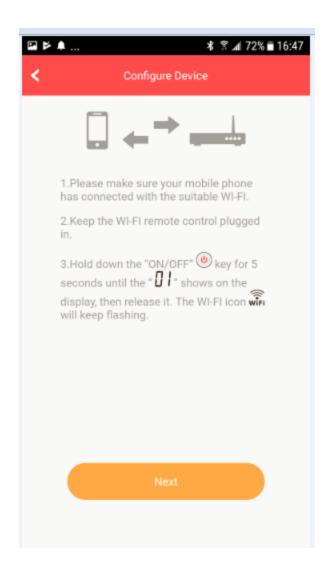

O THAT QUICK START GUIDE OR TO THE MANUAL

# FOR WI-FI TO WORK THIS CONTROLLER MUST BE PLUGGED IN TO WALL POWER AND LEFT POINTING AT THE MINI SPLIT





2 WAYS TO POWER: VIA WALL BASE OR WALL MOUNT (DIRECT PLUG)

IF YOU DISCONNECT FROM WALL PLUG,
CONTROLLER WILL STILL CONTROL THE MINI SPLIT
FROM THE BUTTONS BUT NOT FROM YOUR
PHONE. YOU CAN ALSO USE AS A FLASHLIGHT





# WHEN PLUGGED IN TO WALL POWER YOU CAN CONTROL VIA "GENIUS REMOTE" APP ON YOUR PHONE AND SET UP SCHEDULES







2 WAYS TO POWER: VIA WALL BASE OR WALL MOUNT (DIRECT PLUG)

### **STEPS TO SET UP WI-FI:**

- 1. DOWNLOAD THE "GENIUS REMOTE" APP
- 2. REGISTER
- 3. THE PASSWORD MUST BE 4-12 CHARACTERS- NUMBERS OR LETTERS ONLY!!





#### PICK ADD DEVICE AND AC REMOTE CONTROLLER



### AND FOLLOW THE INSTRUCTIONS ON YOUR PHONE