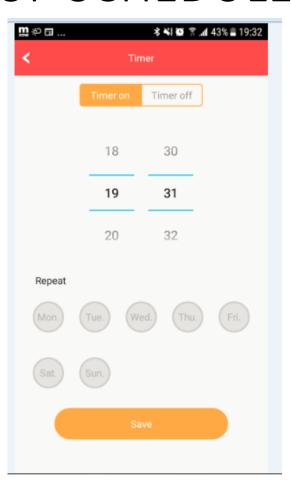

# WHEN PLUGGED IN TO WALL POWER YOU CAN CONTROL VIA "GENIUS REMOTE" APP ON YOUR PHONE AND SET UP SCHEDULES

2 WAYS TO POWER: VIA WALL BASE OR WALL MOUNT (DIRECT PLUG)