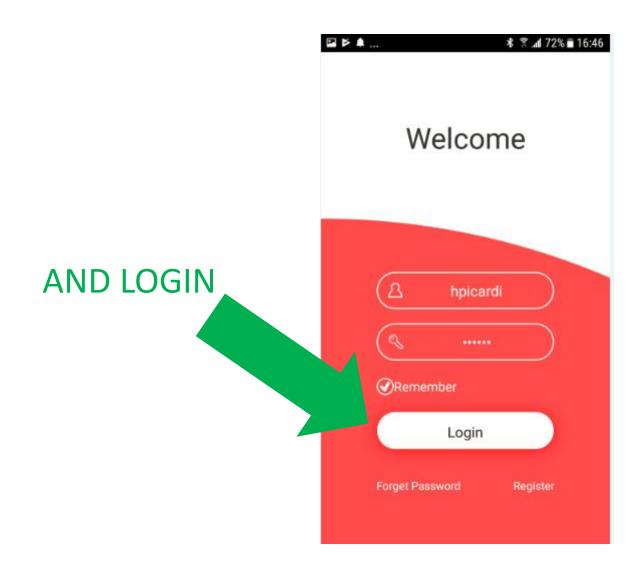

### **STEPS TO SET UP WI-FI:**

- 1. DOWNLOAD THE "GENIUS REMOTE" APP
- 2. REGISTER
- 3. THE PASSWORD MUST BE 4-12 CHARACTERS- NUMBERS OR LETTERS ONLY!!